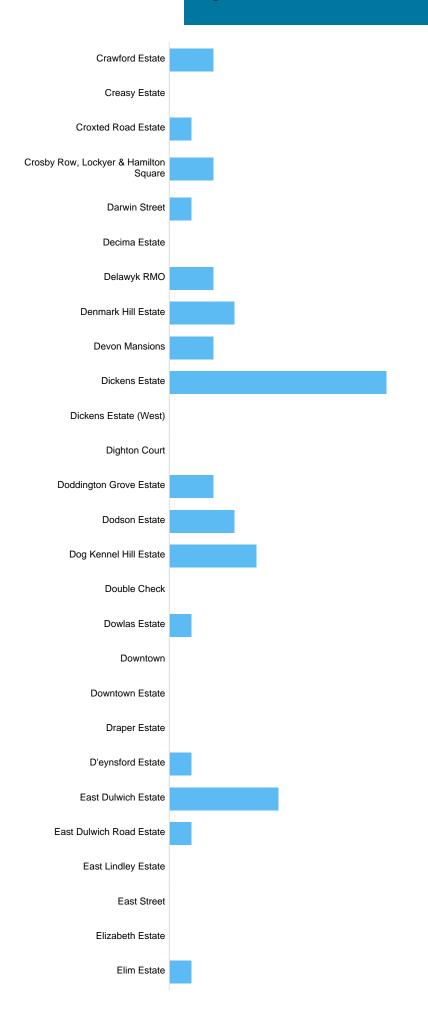

# $\textcolor{red}{\textbf{My}} Southwark$

| Coopers Road Estate                   | 2  | 0.52% |
|---------------------------------------|----|-------|
| Cossall Estate                        | 3  | 0.77% |
| Countisbury House                     | 0  | 0%    |
| Crawford Estate                       | 2  | 0.52% |
| Creasy Estate                         | 0  | 0%    |
| Croxted Road Estate                   | 1  | 0.26% |
| Crosby Row, Lockyer & Hamilton Square | 2  | 0.52% |
| Darwin Street                         | 1  | 0.26% |
| Decima Estate                         | 0  | 0%    |
| Delawyk RMO                           | 2  | 0.52% |
| Denmark Hill Estate                   | 3  | 0.77% |
| Devon Mansions                        | 2  | 0.52% |
| Dickens Estate                        | 10 | 2.58% |
| Dickens Estate (West)                 | 0  | 0%    |
| Dighton Court                         | 0  | 0%    |
| Doddington Grove Estate               | 2  | 0.52% |
| Dodson Estate                         | 3  | 0.77% |
| Dog Kennel Hill Estate                | 4  | 1.03% |
| Double Check                          | 0  | 0%    |
| Dowlas Estate                         | 1  | 0.26% |
| Downtown                              | 0  | 0%    |
| Downtown Estate                       | 0  | 0%    |
| Draper Estate                         | 0  | 0%    |
| D'eynsford Estate                     | 1  | 0.26% |
| East Dulwich Estate                   | 5  | 1.29% |
| East Dulwich Road Estate              | 1  | 0.26% |
| East Lindley Estate                   | 0  | 0%    |
| East Street                           | 0  | 0%    |
| Elizabeth Estate                      | 0  | 0%    |
| Elim Estate                           | 1  | 0.26% |
| Elmington Estate                      | 12 | 3.09% |
| Elmington New Build                   | 0  | 0%    |
| Eveline Lowe Estate                   | 0  | 0%    |
| Fair St Community Housing Services    | 0  | 0%    |
| Falcon Point MG                       | 0  | 0%    |
| Fisher Estate                         | 0  | 0%    |
| Four Squares Estate                   | 2  | 0.52% |
| Friary Estate                         | 5  | 1.29% |
| Friary & New Lindley Estate           | 1  | 0.26% |
| Friary & Old Lindley Estate           | 0  | 0%    |
| Friern Estate                         | 0  | 0%    |
| Gatehouse                             | 0  | 0%    |
| Gateway Estate                        | 2  | 0.52% |
| Gaywood Estate                        | 2  | 0.52% |
| Gilesmead                             | 0  | 0%    |
| Glebe Estate                          | 2  | 0.52% |
| Gloucester Grove Estate               | 0  | 0%    |
| Goschen Estate                        | 3  | 0.77% |
| Grosvenor Park                        | 0  | 0%    |
| Grosvenor Terrace                     | 1  | 0.26% |
| Grove Lane                            | 0  | 0.20% |
| Grove Park                            | 0  | 0%    |
| ΟΙΟΥΟΙ αΙΝ                            | U  | U /0  |