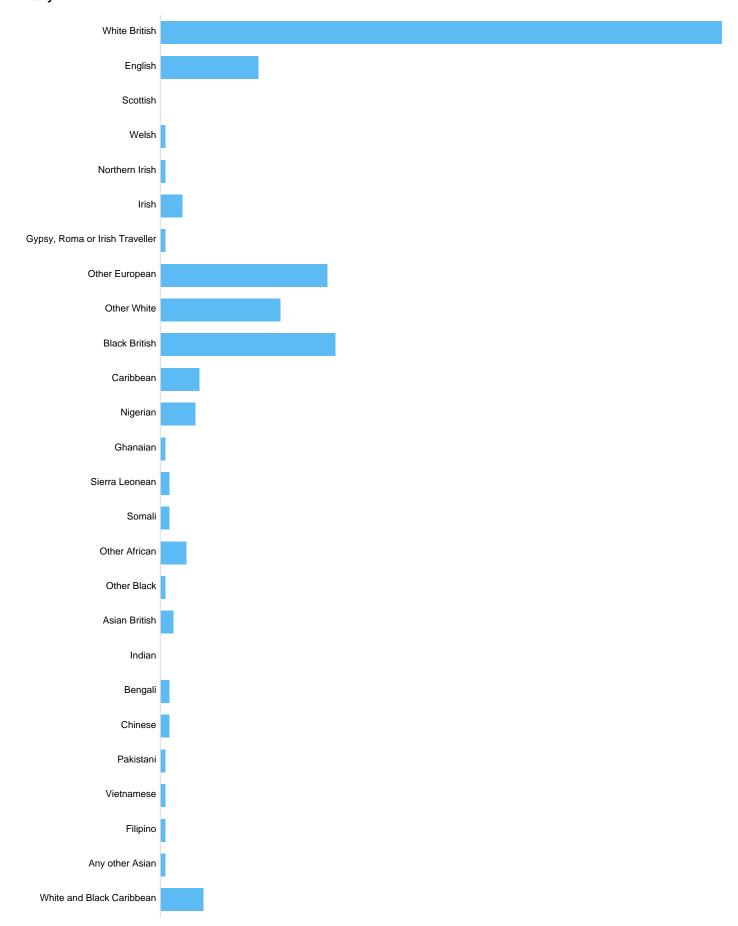

### **Question 13: Ethnicity**

#### Ethnicity

| White British   132   34,02%     English   23   5,93%     Scottish   0   0%     Welsh   1   0,26%     Northern Irish   1   0,26%     Irish   1   0,26%     Irish   1   0,26%     Other European   39   10,05%     Other White   28   7,22%     Black British   28   7,22%     Caribbean   9   2,32%     Ofberancian   9   2,32%     Ghanaian   1   0,26%     Ghanaian   2   0,52%     Somali   2   0,52%     Other African   6   1,55%     Other African   3   0,77%     India   0   0     Bengali   2   0,52%     Pakistani   1   0,26%     Vietnamese   2   0,52%     Pilipino   1   0,26%     Any other Asian   1   0,26%                                                        | Option                         | Total | Percent |
|-------------------------------------------------------------------------------------------------------------------------------------------------------------------------------------------------------------------------------------------------------------------------------------------------------------------------------------------------------------------------------------------------------------------------------------------------------------------------------------------------------------------------------------------------------------------------------------------------------------------------------------------------------------------------------------|--------------------------------|-------|---------|
| Scottish   0   0%     Welsh   1   0.28%     Northern Irish   1   0.26%     Itish   5   1.29%     Gypsy, Roma or Irish Traveller   1   0.26%     Other European   39   10.05%     Other White   28   7.22%     Other White   28   7.22%     Caribbean   9   2.32%     Nigerian   8   2.08%     Shanalan   1   0.26%     Sleirra Leonean   2   0.52%     Somali   2   0.52%     Other African   6   1.55%     Other Black   1   0.26%     Asian British   3   0.77%     Indian   0   0%     Bengali   2   0.52%     Pakistani   1   0.26%     Vietnamese   1   0.26%     Filipino   1   0.26%     White and Black African   1   0.26%     White and Black African   3<                | White British                  | 132   | 34.02%  |
| Welsh   1   0.26%     Northern Irish   1   0.26%     Irish   5   1.29%     Gypsy, Roma or Irish Traveller   1   0.26%     Other European   39   10.05%     Other White   28   7.22%     Black British   41   10.57%     Caribbean   9   2.32%     Nigerian   8   2.06%     Sierra Leonean   2   0.52%     Somali   2   0.52%     Other Affican   6   1.55%     Other Black   1   0.26%     Other Black   1   0.26%     Asian British   3   0.77%     Indian   0   0%     Bengali   2   0.52%     Chinese   2   0.52%     Pakistani   1   0.26%     Vietnamese   1   0.26%     Filipino   1   0.26%     Any other Asian   1   0.26%     White and Black Caribbean   1                | English                        | 23    | 5.93%   |
| Northern Irish   1   0.26%     Irish   5   1.29%     Gypsy, Roma or Irish Traveller   1   0.26%     Other European   39   10.05%     Other White   28   7.22%     Black British   41   10.57%     Caribbean   9   2.32%     Nigerian   8   2.06%     Ghanalian   1   0.26%     Sierra Leonean   2   0.52%     Somali   2   0.52%     Other African   6   1.55%     Other Black   1   0.26%     Asian British   3   0.77%     Indian   2   0.52%     Chinese   2   0.52%     Pakistani   1   0.26%     Vietnamese   1   0.26%     Filipino   1   0.26%     White and Black Caribbean   1   0.26%     White and Black African   1   0.26%     White and Asian   1   0.26%     Other m | Scottish                       | 0     | 0%      |
| Irish   5   1.29%     Gypsy, Roma or Irish Traveller   1   0.26%     Other European   39   10.05%     Other White   28   7.22%     Black British   41   10.57%     Caribbean   9   2.32%     Nigerian   8   2.06%     Ghanalian   1   0.26%     Sierra Leonean   2   0.52%     Somali   2   0.52%     Other African   6   1.55%     Other Black   1   0.26%     Asian British   3   0.77%     Indian   0   0%     Bengali   2   0.52%     Chinese   2   0.52%     Pakistani   1   0.26%     Vietnamese   1   0.26%     Filipino   1   0.26%     White and Black Caribbean   10   2.58%     White and Black Caribbean   10   2.58%     White and Asian   1   0.26%     Other mixed b | Welsh                          | 1     | 0.26%   |
| Other European   39   10.05%     Other White   28   7.22%     Black British   41   10.57%     Caribbean   9   2.32%     Nigerian   8   2.06%     Ghanaian   1   0.26%     Sierra Leonean   2   0.52%     Somali   2   0.52%     Other African   6   1.55%     Other African   1   0.26%     Asian British   3   0.77%     Indian   0   0%     Bengali   2   0.52%     Chinese   2   0.52%     Pakistani   1   0.26%     Vietnamese   1   0.26%     Filipino   1   0.26%     Any other Asian   1   0.26%     White and Black Caribbean   1   0.26%     White and Asian               | Northern Irish                 | 1     | 0.26%   |
| Other European   39   10.05%     Other White   28   7.22%     Black British   41   10.57%     Caribbean   9   2.32%     Nigerian   8   2.06%     Ghanalan   1   0.26%     Sierra Leonean   2   0.52%     Somali   2   0.52%     Other African   6   1.55%     Other Black   1   0.26%     Asian British   3   0.77%     Indian   0   0%     Bengali   2   0.52%     Chinese   2   0.52%     Pakistani   1   0.26%     Vietnamese   1   0.26%     Filipino   1   0.26%     Any other Asian   1   0.26%     White and Black Caribbean   1   0.26%     White and Black African   3   0.77%     White and Asian   1   0.26%     Other mixed background   8   2.06%     Arab             | Irish                          | 5     | 1.29%   |
| Other White   28   7.22%     Black British   41   10.57%     Caribbean   9   2.32%     Nigerian   8   2.06%     Ghanaian   1   0.26%     Sierra Leonean   2   0.52%     Somall   2   0.52%     Other African   6   1.55%     Other Black   1   0.26%     Asian British   3   0.77%     Indian   0   0%     Bengali   2   0.52%     Pakistani   1   0.26%     Vietnamese   1   0.26%     Filipino   1   0.26%     Any other Asian   1   0.26%     White and Black Caribbean   1   0.26%     White and Black African   3   0.77%     White and Asian   1   0.26%     Other mixed background   8   2.06%     Arab   1.1,29%   1.29%     All And American   6   1.55%     Any other eth | Gypsy, Roma or Irish Traveller | 1     | 0.26%   |
| Black British 41 10.57%   Caribbean 9 2.32%   Nigerian 8 2.06%   Ghanaian 1 0.26%   Sierra Leonean 2 0.52%   Somali 2 0.52%   Other African 6 1.55%   Other Black 1 0.26%   Asian British 3 0.77%   Indian 0 0%   Bengali 2 0.52%   Chinese 2 0.52%   Pakistani 1 0.26%   Vietnamese 1 0.26%   Filipino 1 0.26%   Any other Asian 1 0.26%   White and Black Caribbean 1 0.26%   White and Black African 3 0.77%   White and Black African 3 0.77%   White and Asian 1 0.26%   Other mixed background 8 2.06%   Arab 1 1.55%   Latin American 6 1.55%   Any other ethnicity 13 3                                                                                                     | Other European                 | 39    | 10.05%  |
| Caribbean 9 2.32%   Nigerian 8 2.06%   Ghanaian 1 0.26%   Sierra Leonean 2 0.52%   Somali 2 0.52%   Other African 6 1.55%   Other Black 1 0.26%   Asian British 3 0.77%   Indian 0 0%   Bengali 2 0.52%   Chinese 2 0.52%   Pakistani 1 0.26%   Vietnamese 1 0.26%   Filipino 1 0.26%   Any other Asian 1 0.26%   White and Black African 3 0.77%   White and Asian 1 0.26%   Other mixed background 8 2.06%   Arab 5 1.29%   Latin American 6 1.55%   Any other ethnicity 13 3.35%                                                                                                                                                                                                 | Other White                    | 28    | 7.22%   |
| Nigerian 8 2.06%   Ghanaian 1 0.26%   Sierra Leonean 2 0.52%   Somali 2 0.52%   Other African 6 1.55%   Other Black 1 0.26%   Asian British 3 0.77%   Indian 0 0%   Bengali 2 0.52%   Chinese 2 0.52%   Pakistani 1 0.26%   Vietnamese 1 0.26%   Filipino 1 0.26%   Any other Asian 1 0.26%   White and Black Caribbean 1 0.26%   White and Black African 3 0.77%   White and Asian 1 0.26%   Other mixed background 8 2.06%   Arab 5 1.29%   Latin American 6 1.55%   Any other ethnicity 13 3.35%                                                                                                                                                                                 | Black British                  | 41    | 10.57%  |
| Ghanaian 1 0.26%   Sierra Leonean 2 0.52%   Somali 2 0.52%   Other African 6 1.55%   Other Black 1 0.26%   Asian British 3 0.77%   Indian 0 0%   Bengali 2 0.52%   Chinese 2 0.52%   Pakistani 1 0.26%   Vietnamese 1 0.26%   Filipino 1 0.26%   Any other Asian 1 0.26%   White and Black Caribbean 1 0.26%   White and Black African 3 0.77%   White and Asian 1 0.26%   Other mixed background 8 2.06%   Arab 5 1.29%   Latin American 6 1.55%   Any other ethnicity 13 3.35%                                                                                                                                                                                                    | Caribbean                      | 9     | 2.32%   |
| Sierra Leonean 2 0.52%   Somali 2 0.52%   Other African 6 1.55%   Other Black 1 0.26%   Asian British 3 0.77%   Indian 0 0%   Bengali 2 0.52%   Chinese 2 0.52%   Pakistani 1 0.26%   Vietnamese 1 0.26%   Filipino 1 0.26%   Any other Asian 1 0.26%   White and Black Caribbean 10 2.58%   White and Black African 3 0.77%   White and Asian 1 0.26%   Other mixed background 8 2.06%   Arab 5 1.29%   Latin American 6 1.55%   Any other ethnicity 13 3.35%                                                                                                                                                                                                                      | Nigerian                       | 8     | 2.06%   |
| Somali 2 0.52%   Other African 6 1.55%   Other Black 1 0.26%   Asian British 3 0.77%   Indian 0 0%   Bengali 2 0.52%   Chinese 2 0.52%   Pakistani 1 0.26%   Vietnamese 1 0.26%   Filipino 1 0.26%   Any other Asian 1 0.26%   White and Black Caribbean 10 2.58%   White and Black African 3 0.77%   White and Asian 1 0.26%   Other mixed background 8 2.06%   Arab 5 1.29%   Latin American 6 1.55%   Any other ethnicity 13 3.35%                                                                                                                                                                                                                                               | Ghanaian                       | 1     | 0.26%   |
| Other African 6 1.55%   Other Black 1 0.26%   Asian British 3 0.77%   Indian 0 0%   Bengali 2 0.52%   Chinese 2 0.52%   Pakistani 1 0.26%   Vietnamese 1 0.26%   Filipino 1 0.26%   Any other Asian 1 0.26%   White and Black Caribbean 10 2.58%   White and Asian 1 0.26%   Other mixed background 8 2.06%   Arab 5 1.29%   Latin American 6 1.55%   Any other ethnicity 13 3.35%                                                                                                                                                                                                                                                                                                  | Sierra Leonean                 | 2     | 0.52%   |
| Other Black 1 0.26%   Asian British 3 0.77%   Indian 0 0%   Bengali 2 0.52%   Chinese 2 0.52%   Pakistani 1 0.26%   Vietnamese 1 0.26%   Filipino 1 0.26%   Any other Asian 1 0.26%   White and Black Caribbean 10 2.58%   White and Asian 1 0.26%   Other mixed background 8 2.06%   Arab 5 1.29%   Latin American 6 1.55%   Any other ethnicity 13 3.35%                                                                                                                                                                                                                                                                                                                          | Somali                         | 2     | 0.52%   |
| Asian British 3 0.77%   Indian 0 0%   Bengali 2 0.52%   Chinese 2 0.52%   Pakistani 1 0.26%   Vietnamese 1 0.26%   Filipino 1 0.26%   Any other Asian 1 0.26%   White and Black Caribbean 10 2.58%   White and Black African 3 0.77%   White and Asian 1 0.26%   Other mixed background 8 2.06%   Arab 5 1.29%   Latin American 6 1.55%   Any other ethnicity 13 3.35%                                                                                                                                                                                                                                                                                                              | Other African                  | 6     | 1.55%   |
| Indian 0 0%   Bengali 2 0.52%   Chinese 2 0.52%   Pakistani 1 0.26%   Vietnamese 1 0.26%   Filipino 1 0.26%   Any other Asian 1 0.26%   White and Black Caribbean 10 2.58%   White and Black African 3 0.77%   White and Asian 1 0.26%   Other mixed background 8 2.06%   Arab 5 1.29%   Latin American 6 1.55%   Any other ethnicity 13 3.35%                                                                                                                                                                                                                                                                                                                                      | Other Black                    | 1     | 0.26%   |
| Bengali 2 0.52%   Chinese 2 0.52%   Pakistani 1 0.26%   Vietnamese 1 0.26%   Filipino 1 0.26%   Any other Asian 1 0.26%   White and Black Caribbean 10 2.58%   White and Black African 3 0.77%   White and Asian 1 0.26%   Other mixed background 8 2.06%   Arab 5 1.29%   Latin American 6 1.55%   Any other ethnicity 13 3.35%                                                                                                                                                                                                                                                                                                                                                    | Asian British                  | 3     |         |
| Chinese 2 0.52%   Pakistani 1 0.26%   Vietnamese 1 0.26%   Filipino 1 0.26%   Any other Asian 1 0.26%   White and Black Caribbean 10 2.58%   White and Black African 3 0.77%   White and Asian 1 0.26%   Other mixed background 8 2.06%   Arab 5 1.29%   Latin American 6 1.55%   Any other ethnicity 13 3.35%                                                                                                                                                                                                                                                                                                                                                                      | Indian                         |       |         |
| Pakistani 1 0.26%   Vietnamese 1 0.26%   Filipino 1 0.26%   Any other Asian 1 0.26%   White and Black Caribbean 10 2.58%   White and Black African 3 0.77%   White and Asian 1 0.26%   Other mixed background 8 2.06%   Arab 5 1.29%   Latin American 6 1.55%   Any other ethnicity 13 3.35%                                                                                                                                                                                                                                                                                                                                                                                        |                                |       |         |
| Vietnamese 1 0.26%   Filipino 1 0.26%   Any other Asian 1 0.26%   White and Black Caribbean 10 2.58%   White and Black African 3 0.77%   White and Asian 1 0.26%   Other mixed background 8 2.06%   Arab 5 1.29%   Latin American 6 1.55%   Any other ethnicity 13 3.35%                                                                                                                                                                                                                                                                                                                                                                                                            | Chinese                        | 2     | 0.52%   |
| Filipino 1 0.26%   Any other Asian 1 0.26%   White and Black Caribbean 10 2.58%   White and Black African 3 0.77%   White and Asian 1 0.26%   Other mixed background 8 2.06%   Arab 5 1.29%   Latin American 6 1.55%   Any other ethnicity 13 3.35%                                                                                                                                                                                                                                                                                                                                                                                                                                 | Pakistani                      | 1     |         |
| Any other Asian 1 0.26%   White and Black Caribbean 10 2.58%   White and Black African 3 0.77%   White and Asian 1 0.26%   Other mixed background 8 2.06%   Arab 5 1.29%   Latin American 6 1.55%   Any other ethnicity 13 3.35%                                                                                                                                                                                                                                                                                                                                                                                                                                                    |                                | 1     | 0.26%   |
| White and Black Caribbean 10 2.58%   White and Black African 3 0.77%   White and Asian 1 0.26%   Other mixed background 8 2.06%   Arab 5 1.29%   Latin American 6 1.55%   Any other ethnicity 13 3.35%                                                                                                                                                                                                                                                                                                                                                                                                                                                                              |                                | 1     |         |
| White and Black African 3 0.77%   White and Asian 1 0.26%   Other mixed background 8 2.06%   Arab 5 1.29%   Latin American 6 1.55%   Any other ethnicity 13 3.35%                                                                                                                                                                                                                                                                                                                                                                                                                                                                                                                   |                                |       |         |
| White and Asian 1 0.26%   Other mixed background 8 2.06%   Arab 5 1.29%   Latin American 6 1.55%   Any other ethnicity 13 3.35%                                                                                                                                                                                                                                                                                                                                                                                                                                                                                                                                                     |                                |       |         |
| Other mixed background 8 2.06%   Arab 5 1.29%   Latin American 6 1.55%   Any other ethnicity 13 3.35%                                                                                                                                                                                                                                                                                                                                                                                                                                                                                                                                                                               | White and Black African        | 3     |         |
| Arab 5 1.29%   Latin American 6 1.55%   Any other ethnicity 13 3.35%                                                                                                                                                                                                                                                                                                                                                                                                                                                                                                                                                                                                                |                                |       |         |
| Latin American61.55%Any other ethnicity133.35%                                                                                                                                                                                                                                                                                                                                                                                                                                                                                                                                                                                                                                      |                                |       |         |
| Any other ethnicity 13 3.35%                                                                                                                                                                                                                                                                                                                                                                                                                                                                                                                                                                                                                                                        |                                |       |         |
|                                                                                                                                                                                                                                                                                                                                                                                                                                                                                                                                                                                                                                                                                     |                                |       |         |
| Not Answered 31 7.99%                                                                                                                                                                                                                                                                                                                                                                                                                                                                                                                                                                                                                                                               |                                |       |         |
|                                                                                                                                                                                                                                                                                                                                                                                                                                                                                                                                                                                                                                                                                     | Not Answered                   | 31    | 7.99%   |