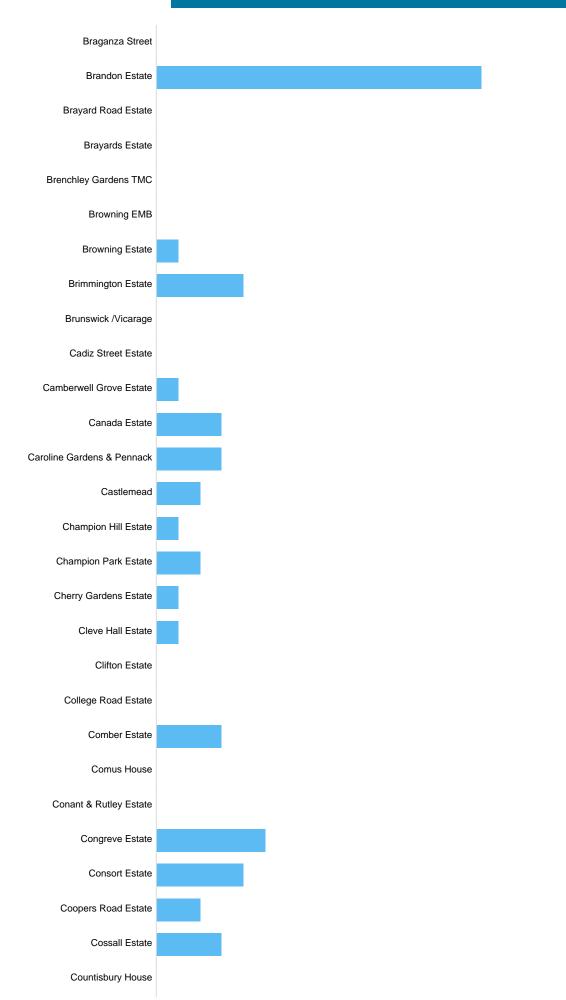

#### Name of estate

| Option                     | Total | Percent |
|----------------------------|-------|---------|
| Abbeyfield Estate          | 0     | 0%      |
| Acorn and Oliver Goldsmith | 2     | 0.52%   |
| Acorn Estate               | 4     | 1.03%   |
| Adams Gardens Estate       | 0     | 0%      |
| Ainsty Estate              | 0     | 0%      |
| Alberta Estate             | 3     | 0.77%   |
| Albion Estate              | 2     | 0.52%   |
| Alvey Estate               | 1     | 0.26%   |
| Andoversford Court         | 1     | 0.26%   |
| Applegarth House Co-op     | 1     | 0.26%   |
| Arica                      | 0     | 0%      |
| Arnold Estate              | 4     | 1.03%   |
| Astley Estate              | 0     | 0%      |
| Atwell Estate              | 0     | 0%      |
| Aylesbury Estate           | 5     | 1.29%   |
| Aylton Estate              | 2     | 0.52%   |
| Aylwyn Estate              | 1     | 0.26%   |
| Barlow Estate              | 1     | 0.26%   |
| Barset Estate              | 0     | 0%      |
| Bath Factory Estate        | 0     | 0%      |
| Bells Gardens Estate       | 3     | 0.77%   |
| Bermondsey Street          | 1     | 0.26%   |
| Bird in Bush               | 0     | 0%      |
| Bonamy Estate              | 2     | 0.52%   |
| Bonamy New Build           | 0     | 0%      |
| Borough Road Estate        | 1     | 0.26%   |
| Braganza Street            | 0     | 0%      |
| Brandon Estate             | 15    | 3.87%   |
| Brayard Road Estate        | 0     | 0%      |
| Brayards Estate            | 0     | 0%      |
| Brenchley Gardens TMC      | 0     | 0%      |
| Browning EMB               | 0     | 0%      |
| Browning Estate            | 1     | 0.26%   |
| Brimmington Estate         | 4     | 1.03%   |
| Brunswick /Vicarage        | 0     | 0%      |
| Cadiz Street Estate        | 0     | 0%      |
| Camberwell Grove Estate    | 1     | 0.26%   |
| Canada Estate              | 3     | 0.77%   |
| Caroline Gardens & Pennack | 3     | 0.77%   |
| Castlemead                 | 2     | 0.52%   |
| Champion Hill Estate       | 1     | 0.26%   |
| Champion Park Estate       | 2     | 0.52%   |
| Cherry Gardens Estate      | 1     | 0.32%   |
| Cleve Hall Estate          | 1     | 0.26%   |
| Clifton Estate             | 0     | 0.26%   |
|                            |       | 0%      |
| College Road Estate        | 0     |         |
| Compe House                | 3     | 0.77%   |
| Comus House                | 0     | 0%      |
| Conant & Rutley Estate     | 0     | 0%      |
| Congreve Estate            | 5     | 1.29%   |
| Consort Estate             | 4     | 1.03%   |

# $\textcolor{red}{\textbf{My}} Southwark$

| Coopers Road Estate                   | 2  | 0.52% |
|---------------------------------------|----|-------|
| Cossall Estate                        | 3  | 0.77% |
| Countisbury House                     | 0  | 0%    |
| Crawford Estate                       | 2  | 0.52% |
| Creasy Estate                         | 0  | 0%    |
| Croxted Road Estate                   | 1  | 0.26% |
| Crosby Row, Lockyer & Hamilton Square | 2  | 0.52% |
| Darwin Street                         | 1  | 0.26% |
| Decima Estate                         | 0  | 0%    |
| Delawyk RMO                           | 2  | 0.52% |
| Denmark Hill Estate                   | 3  | 0.77% |
| Devon Mansions                        | 2  | 0.52% |
| Dickens Estate                        | 10 | 2.58% |
| Dickens Estate (West)                 | 0  | 0%    |
| Dighton Court                         | 0  | 0%    |
| Doddington Grove Estate               | 2  | 0.52% |
| Dodson Estate                         | 3  | 0.77% |
| Dog Kennel Hill Estate                | 4  | 1.03% |
| Double Check                          | 0  | 0%    |
| Dowlas Estate                         | 1  | 0.26% |
| Downtown                              | 0  | 0%    |
| Downtown Estate                       | 0  | 0%    |
| Draper Estate                         | 0  | 0%    |
| D'eynsford Estate                     | 1  | 0.26% |
| East Dulwich Estate                   | 5  | 1.29% |
| East Dulwich Road Estate              | 1  | 0.26% |
| East Lindley Estate                   | 0  | 0%    |
| East Street                           | 0  | 0%    |
| Elizabeth Estate                      | 0  | 0%    |
| Elim Estate                           | 1  | 0.26% |
| Elmington Estate                      | 12 | 3.09% |
| Elmington New Build                   | 0  | 0%    |
| Eveline Lowe Estate                   | 0  | 0%    |
| Fair St Community Housing Services    | 0  | 0%    |
| Falcon Point MG                       | 0  | 0%    |
| Fisher Estate                         | 0  | 0%    |
| Four Squares Estate                   | 2  | 0.52% |
| Friary Estate                         | 5  | 1.29% |
| Friary & New Lindley Estate           | 1  | 0.26% |
| Friary & Old Lindley Estate           | 0  | 0%    |
| Friern Estate                         | 0  | 0%    |
| Gatehouse                             | 0  | 0%    |
| Gateway Estate                        | 2  | 0.52% |
| Gaywood Estate                        | 2  | 0.52% |
| Gilesmead                             | 0  | 0%    |
| Glebe Estate                          | 2  | 0.52% |
| Gloucester Grove Estate               | 0  | 0%    |
| Goschen Estate                        | 3  | 0.77% |
| Grosvenor Park                        | 0  | 0%    |
| Grosvenor Terrace                     | 1  | 0.26% |
| Grove Lane                            | 0  | 0.20% |
| Grove Park                            | 0  | 0%    |
| ΟΙΟΥΟΙ αΙΝ                            | U  | U /0  |