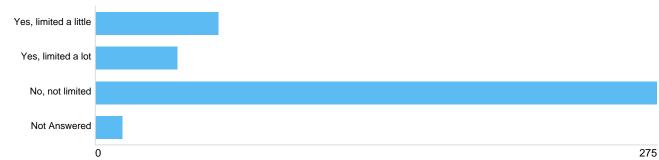

### Question 12: Disability and health

#### Disability and health

| Option                | Total | Percent |
|-----------------------|-------|---------|
| Yes, limited a little | 60    | 15.46%  |
| Yes, limited a lot    | 40    | 10.31%  |
| No, not limited       | 275   | 70.88%  |
| Not Answered          | 13    | 3.35%   |