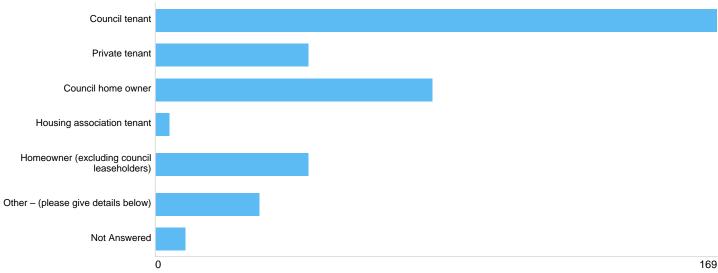

#### capacity

| Option                                     | Total | Percent |
|--------------------------------------------|-------|---------|
| Council tenant                             | 169   | 43.56%  |
| Private tenant                             | 46    | 11.86%  |
| Council home owner                         | 83    | 21.39%  |
| Housing association tenant                 | 4     | 1.03%   |
| Homeowner (excluding council leaseholders) | 46    | 11.86%  |
| Other – (please give details below)        | 31    | 7.99%   |
| Not Answered                               | 9     | 2.32%   |