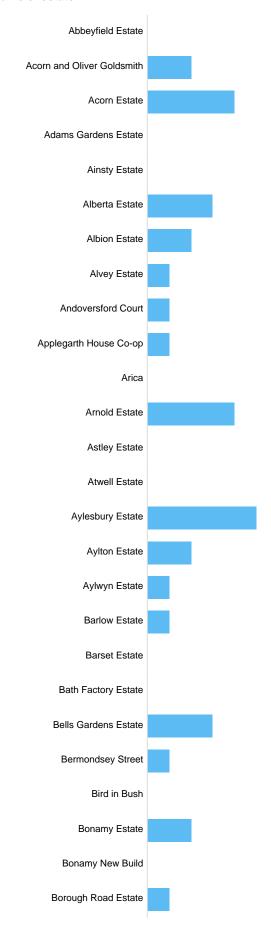

### Question 1: Please tell us the name of the estate which you live on, or live closest to.

#### Name of estate

| Option                     | Total | Percent |
|----------------------------|-------|---------|
| Abbeyfield Estate          | 0     | 0%      |
| Acorn and Oliver Goldsmith | 2     | 0.52%   |
| Acorn Estate               | 4     | 1.03%   |
| Adams Gardens Estate       | 0     | 0%      |
| Ainsty Estate              | 0     | 0%      |
| Alberta Estate             | 3     | 0.77%   |
| Albion Estate              | 2     | 0.52%   |
| Alvey Estate               | 1     | 0.26%   |
| Andoversford Court         | 1     | 0.26%   |
| Applegarth House Co-op     | 1     | 0.26%   |
| Arica                      | 0     | 0%      |
| Arnold Estate              | 4     | 1.03%   |
| Astley Estate              | 0     | 0%      |
| Atwell Estate              | 0     | 0%      |
| Aylesbury Estate           | 5     | 1.29%   |
| Aylton Estate              | 2     | 0.52%   |
| Aylwyn Estate              | 1     | 0.26%   |
| Barlow Estate              | 1     | 0.26%   |
| Barset Estate              | 0     | 0%      |
| Bath Factory Estate        | 0     | 0%      |
| Bells Gardens Estate       | 3     | 0.77%   |
| Bermondsey Street          | 1     | 0.26%   |
| Bird in Bush               | 0     | 0%      |
| Bonamy Estate              | 2     | 0.52%   |
| Bonamy New Build           | 0     | 0%      |
| Borough Road Estate        | 1     | 0.26%   |
| Braganza Street            | 0     | 0%      |
| Brandon Estate             | 15    | 3.87%   |
| Brayard Road Estate        | 0     | 0%      |
| Brayards Estate            | 0     | 0%      |
| Brenchley Gardens TMC      | 0     | 0%      |
| Browning EMB               | 0     | 0%      |
| Browning Estate            | 1     | 0.26%   |
| Brimmington Estate         | 4     | 1.03%   |
| Brunswick /Vicarage        | 0     | 0%      |
| Cadiz Street Estate        | 0     | 0%      |
| Camberwell Grove Estate    | 1     | 0.26%   |
| Canada Estate              | 3     | 0.77%   |
| Caroline Gardens & Pennack | 3     | 0.77%   |
| Castlemead                 | 2     | 0.52%   |
| Champion Hill Estate       | 1     | 0.26%   |
| Champion Park Estate       | 2     | 0.52%   |
| Cherry Gardens Estate      | 1     | 0.32%   |
| Cleve Hall Estate          | 1     | 0.26%   |
| Clifton Estate             | 0     | 0.26%   |
|                            |       | 0%      |
| College Road Estate        | 0     |         |
| Compe House                | 3     | 0.77%   |
| Comus House                | 0     | 0%      |
| Conant & Rutley Estate     | 0     | 0%      |
| Congreve Estate            | 5     | 1.29%   |
| Consort Estate             | 4     | 1.03%   |