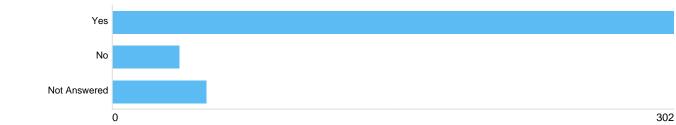

### **Question 16: Gender reassignment**

#### Gender reassignment

| Option       | Total Pero | cent |
|--------------|------------|------|
| Yes          | 302 77.8   | 84%  |
| No           | 36 9.28    | 3%   |
| Not Answered | 50 12.8    | 89%  |