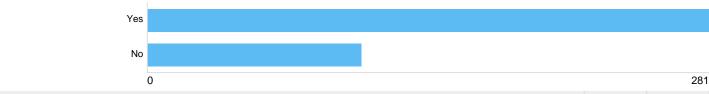

#### Question 4: Would you be willing to get involved in developing a Great Estate Improvement Plan for your estate?

Yes I'm willing to get involved (please supply contact details below)

| Option | Total | Percent |
|--------|-------|---------|
| Yes    | 281   | 72.42%  |
| No     | 107   | 27.58%  |