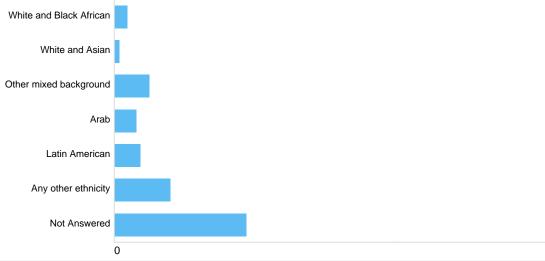

### **Question 13: Ethnicity**

#### Ethnicity

| White British   132   34,02%     English   23   5,93%     Scottish   0   0%     Welsh   1   0,26%     Northern Irish   1   0,26%     Irish   1   0,26%     Irish   1   0,26%     Other European   39   10,05%     Other White   28   7,22%     Black British   28   7,22%     Caribbean   9   2,32%     Ofberancian   9   2,32%     Ghanaian   1   0,26%     Ghanaian   2   0,52%     Somali   2   0,52%     Other African   6   1,55%     Other African   3   0,77%     India   0   0     Bengali   2   0,52%     Pakistani   1   0,26%     Vietnamese   2   0,52%     Pilipino   1   0,26%     Any other Asian   1   0,26%                                                        | Option                         | Total | Percent |
|-------------------------------------------------------------------------------------------------------------------------------------------------------------------------------------------------------------------------------------------------------------------------------------------------------------------------------------------------------------------------------------------------------------------------------------------------------------------------------------------------------------------------------------------------------------------------------------------------------------------------------------------------------------------------------------|--------------------------------|-------|---------|
| Scottish   0   0%     Welsh   1   0.28%     Northern Irish   1   0.26%     Itish   5   1.29%     Gypsy, Roma or Irish Traveller   1   0.26%     Other European   39   10.05%     Other White   28   7.22%     Other White   28   7.22%     Caribbean   9   2.32%     Nigerian   8   2.08%     Shanalan   1   0.26%     Sleirra Leonean   2   0.52%     Somali   2   0.52%     Other African   6   1.55%     Other Black   1   0.26%     Asian British   3   0.77%     Indian   0   0%     Bengali   2   0.52%     Pakistani   1   0.26%     Vietnamese   1   0.26%     Filipino   1   0.26%     White and Black African   1   0.26%     White and Black African   3<                | White British                  | 132   | 34.02%  |
| Welsh   1   0.26%     Northern Irish   1   0.26%     Irish   5   1.29%     Gypsy, Roma or Irish Traveller   1   0.26%     Other European   39   10.05%     Other White   28   7.22%     Black British   41   10.57%     Caribbean   9   2.32%     Nigerian   8   2.06%     Sierra Leonean   2   0.52%     Somali   2   0.52%     Other Affican   6   1.55%     Other Black   1   0.26%     Other Black   1   0.26%     Asian British   3   0.77%     Indian   0   0%     Bengali   2   0.52%     Chinese   2   0.52%     Pakistani   1   0.26%     Vietnamese   1   0.26%     Filipino   1   0.26%     Any other Asian   1   0.26%     White and Black Caribbean   1                | English                        | 23    | 5.93%   |
| Northern Irish   1   0.26%     Irish   5   1.29%     Gypsy, Roma or Irish Traveller   1   0.26%     Other European   39   10.05%     Other White   28   7.22%     Black British   41   10.57%     Caribbean   9   2.32%     Nigerian   8   2.06%     Ghanalian   1   0.26%     Sierra Leonean   2   0.52%     Somali   2   0.52%     Other African   6   1.55%     Other Black   1   0.26%     Asian British   3   0.77%     Indian   2   0.52%     Chinese   2   0.52%     Pakistani   1   0.26%     Vietnamese   1   0.26%     Filipino   1   0.26%     White and Black Caribbean   1   0.26%     White and Black African   1   0.26%     White and Asian   1   0.26%     Other m | Scottish                       | 0     | 0%      |
| Irish   5   1.29%     Gypsy, Roma or Irish Traveller   1   0.26%     Other European   39   10.05%     Other White   28   7.22%     Black British   41   10.57%     Caribbean   9   2.32%     Nigerian   8   2.06%     Ghanalian   1   0.26%     Sierra Leonean   2   0.52%     Somali   2   0.52%     Other African   6   1.55%     Other Black   1   0.26%     Asian British   3   0.77%     Indian   0   0%     Bengali   2   0.52%     Chinese   2   0.52%     Pakistani   1   0.26%     Vietnamese   1   0.26%     Filipino   1   0.26%     White and Black Caribbean   10   2.58%     White and Black Caribbean   10   2.58%     White and Asian   1   0.26%     Other mixed b | Welsh                          | 1     | 0.26%   |
| Other European   39   10.05%     Other White   28   7.22%     Black British   41   10.57%     Caribbean   9   2.32%     Nigerian   8   2.06%     Ghanaian   1   0.26%     Sierra Leonean   2   0.52%     Somali   2   0.52%     Other African   6   1.55%     Other African   1   0.26%     Asian British   3   0.77%     Indian   0   0%     Bengali   2   0.52%     Chinese   2   0.52%     Pakistani   1   0.26%     Vietnamese   1   0.26%     Filipino   1   0.26%     Any other Asian   1   0.26%     White and Black Caribbean   1   0.26%     White and Asian               | Northern Irish                 | 1     | 0.26%   |
| Other European   39   10.05%     Other White   28   7.22%     Black British   41   10.57%     Caribbean   9   2.32%     Nigerian   8   2.06%     Ghanalan   1   0.26%     Sierra Leonean   2   0.52%     Somali   2   0.52%     Other African   6   1.55%     Other Black   1   0.26%     Asian British   3   0.77%     Indian   0   0%     Bengali   2   0.52%     Chinese   2   0.52%     Pakistani   1   0.26%     Vietnamese   1   0.26%     Filipino   1   0.26%     Any other Asian   1   0.26%     White and Black Caribbean   1   0.26%     White and Black African   3   0.77%     White and Asian   1   0.26%     Other mixed background   8   2.06%     Arab             | Irish                          | 5     | 1.29%   |
| Other White   28   7.22%     Black British   41   10.57%     Caribbean   9   2.32%     Nigerian   8   2.06%     Ghanaian   1   0.26%     Sierra Leonean   2   0.52%     Somall   2   0.52%     Other African   6   1.55%     Other Black   1   0.26%     Asian British   3   0.77%     Indian   0   0%     Bengali   2   0.52%     Pakistani   1   0.26%     Vietnamese   1   0.26%     Filipino   1   0.26%     Any other Asian   1   0.26%     White and Black Caribbean   1   0.26%     White and Black African   3   0.77%     White and Asian   1   0.26%     Other mixed background   8   2.06%     Arab   1.1,29%   1.29%     All And American   6   1.55%     Any other eth | Gypsy, Roma or Irish Traveller | 1     | 0.26%   |
| Black British 41 10.57%   Caribbean 9 2.32%   Nigerian 8 2.06%   Ghanaian 1 0.26%   Sierra Leonean 2 0.52%   Somali 2 0.52%   Other African 6 1.55%   Other Black 1 0.26%   Asian British 3 0.77%   Indian 0 0%   Bengali 2 0.52%   Chinese 2 0.52%   Pakistani 1 0.26%   Vietnamese 1 0.26%   Filipino 1 0.26%   Any other Asian 1 0.26%   White and Black Caribbean 1 0.26%   White and Black African 3 0.77%   White and Black African 3 0.77%   White and Asian 1 0.26%   Other mixed background 8 2.06%   Arab 1 1.55%   Latin American 6 1.55%   Any other ethnicity 13 3                                                                                                     | Other European                 | 39    | 10.05%  |
| Caribbean 9 2.32%   Nigerian 8 2.06%   Ghanaian 1 0.26%   Sierra Leonean 2 0.52%   Somali 2 0.52%   Other African 6 1.55%   Other Black 1 0.26%   Asian British 3 0.77%   Indian 0 0%   Bengali 2 0.52%   Chinese 2 0.52%   Pakistani 1 0.26%   Vietnamese 1 0.26%   Filipino 1 0.26%   Any other Asian 1 0.26%   White and Black African 3 0.77%   White and Asian 1 0.26%   Other mixed background 8 2.06%   Arab 5 1.29%   Latin American 6 1.55%   Any other ethnicity 13 3.35%                                                                                                                                                                                                 | Other White                    | 28    | 7.22%   |
| Nigerian 8 2.06%   Ghanaian 1 0.26%   Sierra Leonean 2 0.52%   Somali 2 0.52%   Other African 6 1.55%   Other Black 1 0.26%   Asian British 3 0.77%   Indian 0 0%   Bengali 2 0.52%   Chinese 2 0.52%   Pakistani 1 0.26%   Vietnamese 1 0.26%   Filipino 1 0.26%   Any other Asian 1 0.26%   White and Black Caribbean 1 0.26%   White and Black African 3 0.77%   White and Asian 1 0.26%   Other mixed background 8 2.06%   Arab 5 1.29%   Latin American 6 1.55%   Any other ethnicity 13 3.35%                                                                                                                                                                                 | Black British                  | 41    | 10.57%  |
| Ghanaian 1 0.26%   Sierra Leonean 2 0.52%   Somali 2 0.52%   Other African 6 1.55%   Other Black 1 0.26%   Asian British 3 0.77%   Indian 0 0%   Bengali 2 0.52%   Chinese 2 0.52%   Pakistani 1 0.26%   Vietnamese 1 0.26%   Filipino 1 0.26%   Any other Asian 1 0.26%   White and Black Caribbean 1 0.26%   White and Black African 3 0.77%   White and Asian 1 0.26%   Other mixed background 8 2.06%   Arab 5 1.29%   Latin American 6 1.55%   Any other ethnicity 13 3.35%                                                                                                                                                                                                    | Caribbean                      | 9     | 2.32%   |
| Sierra Leonean 2 0.52%   Somali 2 0.52%   Other African 6 1.55%   Other Black 1 0.26%   Asian British 3 0.77%   Indian 0 0%   Bengali 2 0.52%   Chinese 2 0.52%   Pakistani 1 0.26%   Vietnamese 1 0.26%   Filipino 1 0.26%   Any other Asian 1 0.26%   White and Black Caribbean 10 2.58%   White and Black African 3 0.77%   White and Asian 1 0.26%   Other mixed background 8 2.06%   Arab 5 1.29%   Latin American 6 1.55%   Any other ethnicity 13 3.35%                                                                                                                                                                                                                      | Nigerian                       | 8     | 2.06%   |
| Somali 2 0.52%   Other African 6 1.55%   Other Black 1 0.26%   Asian British 3 0.77%   Indian 0 0%   Bengali 2 0.52%   Chinese 2 0.52%   Pakistani 1 0.26%   Vietnamese 1 0.26%   Filipino 1 0.26%   Any other Asian 1 0.26%   White and Black Caribbean 10 2.58%   White and Black African 3 0.77%   White and Asian 1 0.26%   Other mixed background 8 2.06%   Arab 5 1.29%   Latin American 6 1.55%   Any other ethnicity 13 3.35%                                                                                                                                                                                                                                               | Ghanaian                       | 1     | 0.26%   |
| Other African 6 1.55%   Other Black 1 0.26%   Asian British 3 0.77%   Indian 0 0%   Bengali 2 0.52%   Chinese 2 0.52%   Pakistani 1 0.26%   Vietnamese 1 0.26%   Filipino 1 0.26%   Any other Asian 1 0.26%   White and Black Caribbean 10 2.58%   White and Asian 1 0.26%   Other mixed background 8 2.06%   Arab 5 1.29%   Latin American 6 1.55%   Any other ethnicity 13 3.35%                                                                                                                                                                                                                                                                                                  | Sierra Leonean                 | 2     | 0.52%   |
| Other Black 1 0.26%   Asian British 3 0.77%   Indian 0 0%   Bengali 2 0.52%   Chinese 2 0.52%   Pakistani 1 0.26%   Vietnamese 1 0.26%   Filipino 1 0.26%   Any other Asian 1 0.26%   White and Black Caribbean 10 2.58%   White and Asian 1 0.26%   Other mixed background 8 2.06%   Arab 5 1.29%   Latin American 6 1.55%   Any other ethnicity 13 3.35%                                                                                                                                                                                                                                                                                                                          | Somali                         | 2     | 0.52%   |
| Asian British 3 0.77%   Indian 0 0%   Bengali 2 0.52%   Chinese 2 0.52%   Pakistani 1 0.26%   Vietnamese 1 0.26%   Filipino 1 0.26%   Any other Asian 1 0.26%   White and Black Caribbean 10 2.58%   White and Black African 3 0.77%   White and Asian 1 0.26%   Other mixed background 8 2.06%   Arab 5 1.29%   Latin American 6 1.55%   Any other ethnicity 13 3.35%                                                                                                                                                                                                                                                                                                              | Other African                  | 6     | 1.55%   |
| Indian 0 0%   Bengali 2 0.52%   Chinese 2 0.52%   Pakistani 1 0.26%   Vietnamese 1 0.26%   Filipino 1 0.26%   Any other Asian 1 0.26%   White and Black Caribbean 10 2.58%   White and Black African 3 0.77%   White and Asian 1 0.26%   Other mixed background 8 2.06%   Arab 5 1.29%   Latin American 6 1.55%   Any other ethnicity 13 3.35%                                                                                                                                                                                                                                                                                                                                      | Other Black                    | 1     | 0.26%   |
| Bengali 2 0.52%   Chinese 2 0.52%   Pakistani 1 0.26%   Vietnamese 1 0.26%   Filipino 1 0.26%   Any other Asian 1 0.26%   White and Black Caribbean 10 2.58%   White and Black African 3 0.77%   White and Asian 1 0.26%   Other mixed background 8 2.06%   Arab 5 1.29%   Latin American 6 1.55%   Any other ethnicity 13 3.35%                                                                                                                                                                                                                                                                                                                                                    | Asian British                  | 3     |         |
| Chinese 2 0.52%   Pakistani 1 0.26%   Vietnamese 1 0.26%   Filipino 1 0.26%   Any other Asian 1 0.26%   White and Black Caribbean 10 2.58%   White and Black African 3 0.77%   White and Asian 1 0.26%   Other mixed background 8 2.06%   Arab 5 1.29%   Latin American 6 1.55%   Any other ethnicity 13 3.35%                                                                                                                                                                                                                                                                                                                                                                      | Indian                         |       |         |
| Pakistani 1 0.26%   Vietnamese 1 0.26%   Filipino 1 0.26%   Any other Asian 1 0.26%   White and Black Caribbean 10 2.58%   White and Black African 3 0.77%   White and Asian 1 0.26%   Other mixed background 8 2.06%   Arab 5 1.29%   Latin American 6 1.55%   Any other ethnicity 13 3.35%                                                                                                                                                                                                                                                                                                                                                                                        |                                |       |         |
| Vietnamese 1 0.26%   Filipino 1 0.26%   Any other Asian 1 0.26%   White and Black Caribbean 10 2.58%   White and Black African 3 0.77%   White and Asian 1 0.26%   Other mixed background 8 2.06%   Arab 5 1.29%   Latin American 6 1.55%   Any other ethnicity 13 3.35%                                                                                                                                                                                                                                                                                                                                                                                                            | Chinese                        | 2     | 0.52%   |
| Filipino 1 0.26%   Any other Asian 1 0.26%   White and Black Caribbean 10 2.58%   White and Black African 3 0.77%   White and Asian 1 0.26%   Other mixed background 8 2.06%   Arab 5 1.29%   Latin American 6 1.55%   Any other ethnicity 13 3.35%                                                                                                                                                                                                                                                                                                                                                                                                                                 | Pakistani                      | 1     |         |
| Any other Asian 1 0.26%   White and Black Caribbean 10 2.58%   White and Black African 3 0.77%   White and Asian 1 0.26%   Other mixed background 8 2.06%   Arab 5 1.29%   Latin American 6 1.55%   Any other ethnicity 13 3.35%                                                                                                                                                                                                                                                                                                                                                                                                                                                    |                                | 1     | 0.26%   |
| White and Black Caribbean 10 2.58%   White and Black African 3 0.77%   White and Asian 1 0.26%   Other mixed background 8 2.06%   Arab 5 1.29%   Latin American 6 1.55%   Any other ethnicity 13 3.35%                                                                                                                                                                                                                                                                                                                                                                                                                                                                              |                                | 1     |         |
| White and Black African 3 0.77%   White and Asian 1 0.26%   Other mixed background 8 2.06%   Arab 5 1.29%   Latin American 6 1.55%   Any other ethnicity 13 3.35%                                                                                                                                                                                                                                                                                                                                                                                                                                                                                                                   |                                |       |         |
| White and Asian 1 0.26%   Other mixed background 8 2.06%   Arab 5 1.29%   Latin American 6 1.55%   Any other ethnicity 13 3.35%                                                                                                                                                                                                                                                                                                                                                                                                                                                                                                                                                     |                                |       |         |
| Other mixed background 8 2.06%   Arab 5 1.29%   Latin American 6 1.55%   Any other ethnicity 13 3.35%                                                                                                                                                                                                                                                                                                                                                                                                                                                                                                                                                                               | White and Black African        | 3     |         |
| Arab 5 1.29%   Latin American 6 1.55%   Any other ethnicity 13 3.35%                                                                                                                                                                                                                                                                                                                                                                                                                                                                                                                                                                                                                |                                |       |         |
| Latin American61.55%Any other ethnicity133.35%                                                                                                                                                                                                                                                                                                                                                                                                                                                                                                                                                                                                                                      |                                |       |         |
| Any other ethnicity 13 3.35%                                                                                                                                                                                                                                                                                                                                                                                                                                                                                                                                                                                                                                                        |                                |       |         |
|                                                                                                                                                                                                                                                                                                                                                                                                                                                                                                                                                                                                                                                                                     |                                |       |         |
| Not Answered 31 7.99%                                                                                                                                                                                                                                                                                                                                                                                                                                                                                                                                                                                                                                                               |                                |       |         |
|                                                                                                                                                                                                                                                                                                                                                                                                                                                                                                                                                                                                                                                                                     | Not Answered                   | 31    | 7.99%   |