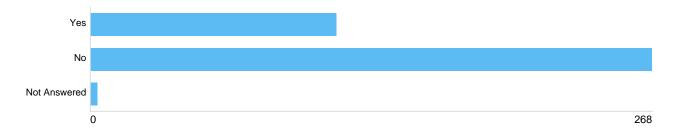

#### Children

| Option       | Total | Percent |
|--------------|-------|---------|
| Yes          | 117   | 30.15%  |
| No           | 268   | 69.07%  |
| Not Answered | 3     | 0.77%   |