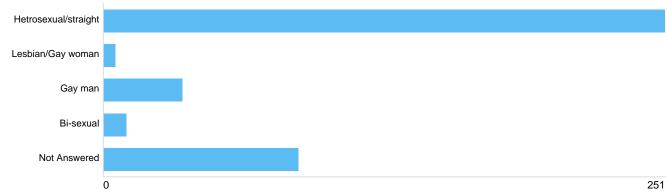

#### **Question 17: Sexual orientation**

#### Sexual orientation

| ·                    |       |         |
|----------------------|-------|---------|
| Option               | Total | Percent |
| Hetrosexual/straight | 251   | 64.69%  |
| Lesbian/Gay woman    | 5     | 1.29%   |
| Gay man              | 35    | 9.02%   |
| Bi-sexual            | 10    | 2.58%   |
| Not Answered         | 87    | 22.42%  |