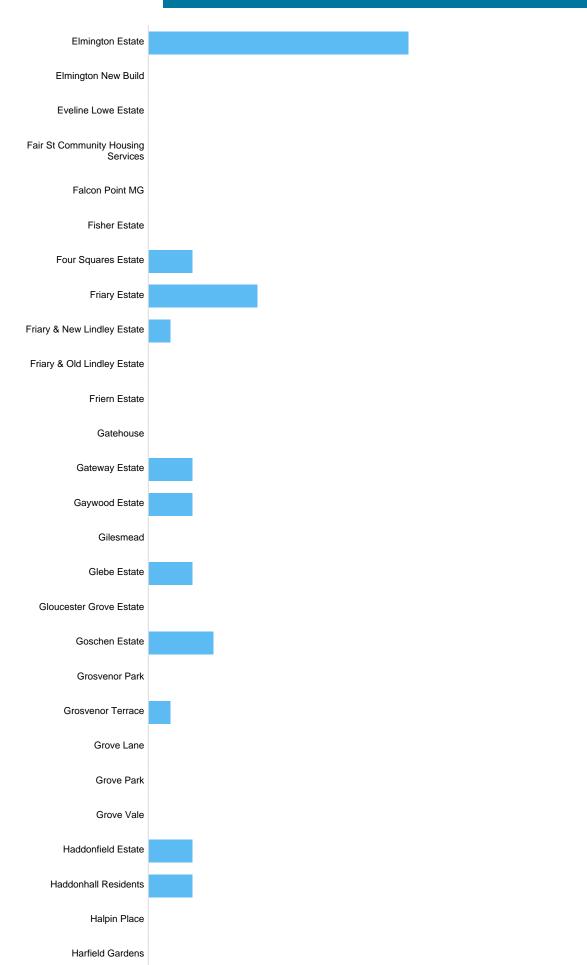

# $\textcolor{red}{\textbf{My}} Southwark$

| Coopers Road Estate                   | 2  | 0.52% |
|---------------------------------------|----|-------|
| Cossall Estate                        | 3  | 0.77% |
| Countisbury House                     | 0  | 0%    |
| Crawford Estate                       | 2  | 0.52% |
| Creasy Estate                         | 0  | 0%    |
| Croxted Road Estate                   | 1  | 0.26% |
| Crosby Row, Lockyer & Hamilton Square | 2  | 0.52% |
| Darwin Street                         | 1  | 0.26% |
| Decima Estate                         | 0  | 0%    |
| Delawyk RMO                           | 2  | 0.52% |
| Denmark Hill Estate                   | 3  | 0.77% |
| Devon Mansions                        | 2  | 0.52% |
| Dickens Estate                        | 10 | 2.58% |
| Dickens Estate (West)                 | 0  | 0%    |
| Dighton Court                         | 0  | 0%    |
| Doddington Grove Estate               | 2  | 0.52% |
| Dodson Estate                         | 3  | 0.77% |
| Dog Kennel Hill Estate                | 4  | 1.03% |
| Double Check                          | 0  | 0%    |
| Dowlas Estate                         | 1  | 0.26% |
| Downtown                              | 0  | 0%    |
| Downtown Estate                       | 0  | 0%    |
| Draper Estate                         | 0  | 0%    |
| D'eynsford Estate                     | 1  | 0.26% |
| East Dulwich Estate                   | 5  | 1.29% |
| East Dulwich Road Estate              | 1  | 0.26% |
| East Lindley Estate                   | 0  | 0%    |
| East Street                           | 0  | 0%    |
| Elizabeth Estate                      | 0  | 0%    |
| Elim Estate                           | 1  | 0.26% |
| Elmington Estate                      | 12 | 3.09% |
| Elmington New Build                   | 0  | 0%    |
| Eveline Lowe Estate                   | 0  | 0%    |
| Fair St Community Housing Services    | 0  | 0%    |
| Falcon Point MG                       | 0  | 0%    |
| Fisher Estate                         | 0  | 0%    |
| Four Squares Estate                   | 2  | 0.52% |
| Friary Estate                         | 5  | 1.29% |
| Friary & New Lindley Estate           | 1  | 0.26% |
| Friary & Old Lindley Estate           | 0  | 0%    |
| Friern Estate                         | 0  | 0%    |
| Gatehouse                             | 0  | 0%    |
| Gateway Estate                        | 2  | 0.52% |
| Gaywood Estate                        | 2  | 0.52% |
| Gilesmead                             | 0  | 0%    |
| Glebe Estate                          | 2  | 0.52% |
| Gloucester Grove Estate               | 0  | 0%    |
| Goschen Estate                        | 3  | 0.77% |
| Grosvenor Park                        | 0  | 0%    |
| Grosvenor Terrace                     | 1  | 0.26% |
| Grove Lane                            | 0  | 0.20% |
| Grove Park                            | 0  | 0%    |
| ΟΙΟΥΟΙ αΙΝ                            | U  | U /0  |

# $\textcolor{red}{\textbf{My}} Southwark$

| Grove Vale                      | 0 | 0%    |
|---------------------------------|---|-------|
| Haddonfield Estate              | 2 | 0.52% |
| Haddonhall Residents            | 2 | 0.52% |
| Halpin Place                    | 0 | 0%    |
| Harfield Gardens                | 0 | 0%    |
| Harold Estate                   | 2 | 0.52% |
| Havil Street                    | 4 | 1.03% |
| Hawkstone Estate                | 2 | 0.52% |
| Herne Hill Estate               | 0 | 0%    |
| Heygate Estate                  | 0 | 0%    |
| Howland Estate                  | 1 | 0.26% |
| Inville Estate                  | 0 | 0%    |
| Irwell Estate                   | 2 | 0.52% |
| John Ruskin Street              | 0 | 0%    |
| Keetons Estate                  | 1 | 0.26% |
| Kennington Park Road            | 0 | 0%    |
| Kinglake Estate                 | 3 | 0.77% |
| Kingston Estate                 | 0 | 0%    |
| Kingswood Estate                | 7 | 1.80% |
| Kipling Estate                  | 2 | 0.52% |
| Kirby Estate                    | 1 | 0.26% |
| Langford Green Estate           | 0 | 0%    |
| Lancaster Estate                | 2 | 0.52% |
| Lant Estate                     | 4 | 1.03% |
| Lawson Estate                   | 0 | 0%    |
| Leathermarket JMB               | 0 | 0%    |
| Ledbury & Sumner Estate         | 2 | 0.52% |
| Lettsom Estate                  | 1 | 0.26% |
| Linden Grove Estate             | 1 | 0.26% |
| Longfield Estate                | 3 | 0.77% |
| Lordship Lane Estate            | 0 | 0%    |
| Lucey Way                       | 1 | 0.26% |
| Lupin Point                     | 0 | 0%    |
| Lynton Estate/Stand alone block | 1 | 0.26% |
| Lytcott Grove Estate            | 0 | 0%    |
| Manchester Estate               | 0 | 0%    |
| Manor Estate                    | 5 | 1.29% |
| Mardyke Estate                  | 1 | 0.26% |
| Marshalsea Estate               | 0 | 0%    |
| Maybew Estate                   | 1 | 0.26% |
| Merrow Street                   | 0 | 0%    |
| Meakin Estate                   | 1 | 0.26% |
| Michael Faraday                 | 0 | 0%    |
| Millpond Estate                 | 0 | 0%    |
| Minnow Street Estate            | 0 | 0%    |
| Moncrief Estate                 | 0 | 0%    |
| Neckinger Estate                | 6 | 1.55% |
| Nelson Estate                   | 2 | 0.52% |
| Nelson Square Gardens           | 4 | 1.03% |
| Nepture Street Estate           | 0 | 0%    |
| New Church Road                 | 0 | 0%    |
| Newington Estate                | 3 | 0.77% |
|                                 |   |       |