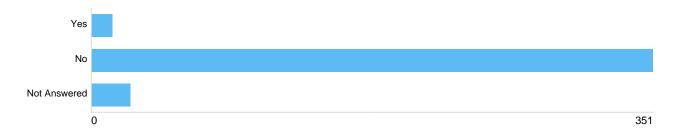

#### **Question 18: Pregnancy or maternity**

#### Pregnant

| Option       | Total | Percent |
|--------------|-------|---------|
| Yes          | 13    | 3.35%   |
| No           | 351   | 90.46%  |
| Not Answered | 24    | 6.19%   |