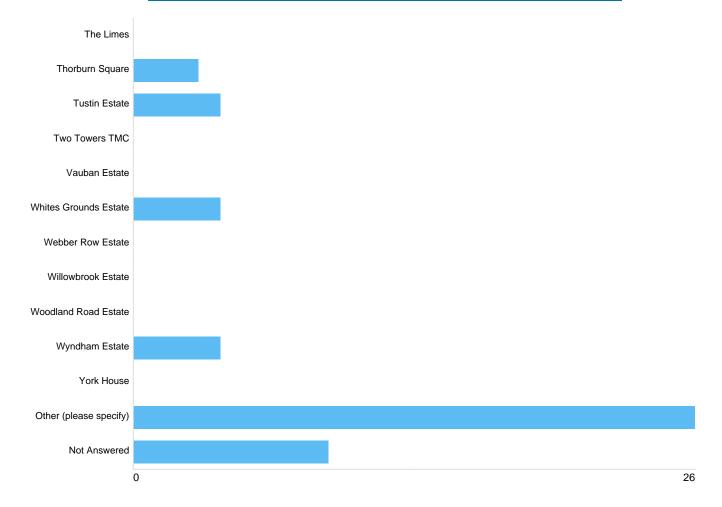

| Sturdy Road Estate     | 0  | 0%    |
|------------------------|----|-------|
| Styles House TMO       | 1  | 0.26% |
| Sunray Estate          | 3  | 0.77% |
| Swan Mead Estate       | 0  | 0%    |
| Swan Road Estate       | 1  | 0.26% |
| Sydenham Hill Estate   | 1  | 0.26% |
| Symington House        | 0  | 0%    |
| Tabard Garden Estate   | 15 | 3.87% |
| Tabard House           | 0  | 0%    |
| Tappesfield Estate     | 2  | 0.52% |
| The Birches            | 0  | 0%    |
| The Limes              | 0  | 0%    |
| Thorburn Square        | 3  | 0.77% |
| Tustin Estate          | 4  | 1.03% |
| Two Towers TMC         | 0  | 0%    |
| Vauban Estate          | 0  | 0%    |
| Whites Grounds Estate  | 4  | 1.03% |
| Webber Row Estate      | 0  | 0%    |
| Willowbrook Estate     | 0  | 0%    |
| Woodland Road Estate   | 0  | 0%    |
| Wyndham Estate         | 4  | 1.03% |
| York House             | 0  | 0%    |
| Other (please specify) | 26 | 6.70% |
| Not Answered           | 9  | 2.32% |
|                        |    |       |