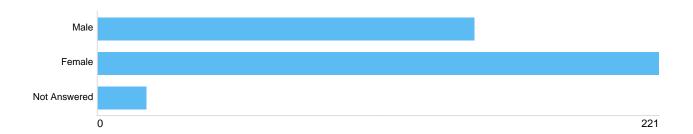

#### **Question 15: Sex**

### Sex

| Option       | Total | Percent |
|--------------|-------|---------|
| Male         | 148   | 38.14%  |
| Female       | 221   | 56.96%  |
| Not Answered | 19    | 4.90%   |