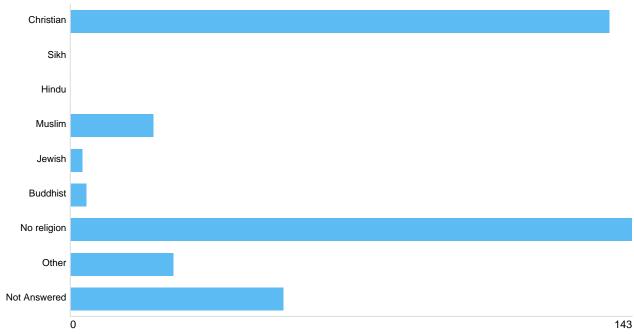

## Question 14: Religion or belief

### Please select your answer from the drop down list

| Option       | Total | Percent |
|--------------|-------|---------|
| Christian    | 137   | 35.31%  |
| Sikh         | 0     | 0%      |
| Hindu        | 0     | 0%      |
| Muslim       | 21    | 5.41%   |
| Jewish       | 3     | 0.77%   |
| Buddhist     | 4     | 1.03%   |
| No religion  | 143   | 36.86%  |
| Other        | 26    | 6.70%   |
| Not Answered | 54    | 13.92%  |