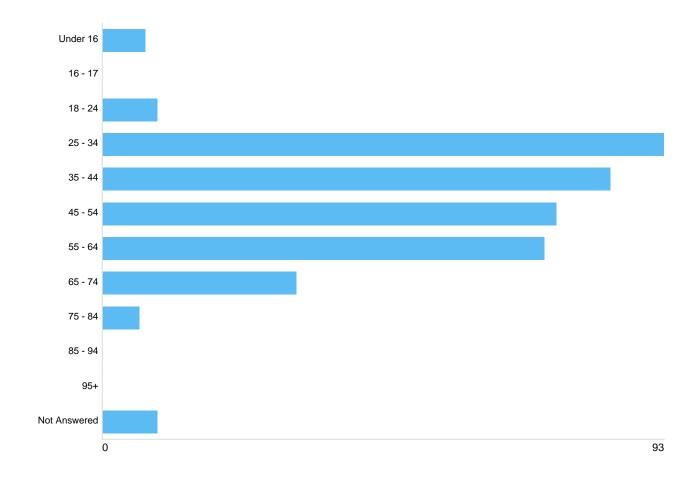

## Question 11: Age

### Age

| Option       | Total | Percent |
|--------------|-------|---------|
| Under 16     | 7     | 1.80%   |
| 16 - 17      | 0     | 0%      |
| 18 - 24      | 9     | 2.32%   |
| 25 - 34      | 93    | 23.97%  |
| 35 - 44      | 84    | 21.65%  |
| 45 - 54      | 75    | 19.33%  |
| 55 - 64      | 73    | 18.81%  |
| 65 - 74      | 32    | 8.25%   |
| 75 - 84      | 6     | 1.55%   |
| 85 - 94      | 0     | 0%      |
| 95+          | 0     | 0%      |
| Not Answered | 9     | 2.32%   |