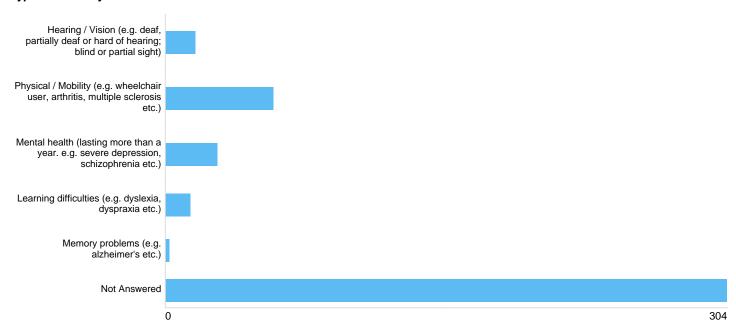

#### Type of disability

| Option                                                                                  | Total | Percent |
|-----------------------------------------------------------------------------------------|-------|---------|
| Hearing / Vision (e.g. deaf, partially deaf or hard of hearing; blind or partial sight) | 16    | 4.12%   |
| Physical / Mobility (e.g. wheelchair user, arthritis, multiple sclerosis etc.)          | 58    | 14.95%  |
| Mental health (lasting more than a year. e.g. severe depression, schizophrenia etc.)    | 28    | 7.22%   |
| Learning difficulties (e.g. dyslexia, dyspraxia etc.)                                   | 13    | 3.35%   |
| Memory problems (e.g. alzheimer's etc.)                                                 | 2     | 0.52%   |
| Not Answered                                                                            | 304   | 78.35%  |